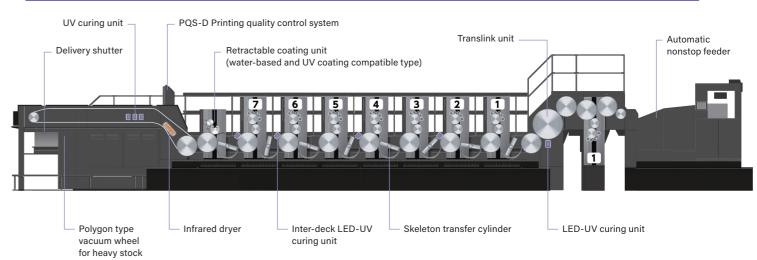

After having much success with the RMGT 1050LX, Relevant Packaging purchased a

second press from the 10 series, the 1060TP-8 (7/1) + CC + LD, to accommodate one of its biggest clients, Russell Stover Chocolates, Inc. The 1060TP-8 features skeleton transfer cylinders on its front-side units for printing on stock up to 0.8 mm thick, while its delivery section has a polygon type vacuum wheel that can handle high-speed printing on heavy

Proving quality carton printing services in tandem with craftsmanship and proven equipment

stock. It is also has an automatic nonstop feeder and delivery shutter at the delivery section that enable continuous printing on heavy stock. The coating unit can perform both aqueous and UV varnish coating for efficient inline processing of a wide selection of coatings. (See diagram below for main specifications.) Installation of the new press in September 2023 has proven to be a game-changer for the folding carton firm. Previously, Relevant Packaging operated an offset press from another manufacturer that required multiple passes during production over the course of seven days.

## 1060TP-8 (7/1) + CC + LD 0.8 mm heavy stock specification

Smart Im**pressi**ons vol.13 2024 Vol.13 2024 Smart Impressions | 7