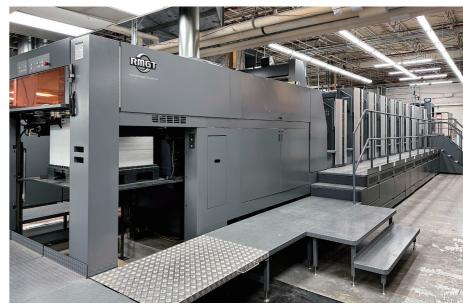

After having much success with the RMGT 1050LX, Relevant Packaging purchased a

second press from the 10 series, the 1060TP-8 (7/1) + CC + LD, to accommodate one of its biggest clients, Russell Stover Chocolates, Inc. The 1060TP-8 features skeleton transfer cylinders on its front-side units for printing on stock up to 0.8 mm thick, while its delivery section has a polygon type vacuum wheel that can handle high-speed printing on heavy

Proving quality carton printing services in tandem with craftsmanship and proven equipment

stock. It is also has an automatic nonstop feeder and delivery shutter at the delivery section that enable continuous printing on heavy stock. The coating unit can perform both aqueous and UV varnish coating for efficient inline processing of a wide selection of coatings. (See diagram below for main specifications.) Installation of the new press in September 2023 has proven to be a game-changer for the folding carton firm. Previously, Relevant Packaging operated an offset press from another manufacturer that required multiple passes during production over the course of seven days.

Relevant Packaging has the advantage of earning its customers' confidence in the RMGT 10 series by showcasing the equipment's

1060TP (7/1 color) + CC + LD

capabilities in quick, easy-to-understand demonstrations. Because Mr. Gubalke began his career repairing presses, he knows them inside and out. He can easily demonstrate how a customer's folding carton can go from good to great with a 10 series from RMGT. By investing in high-quality equipment with state-of-the-art color registration, Relevant Packaging leaves its customers knowing that their cartons will surely be the ones to stand out on the shelves.